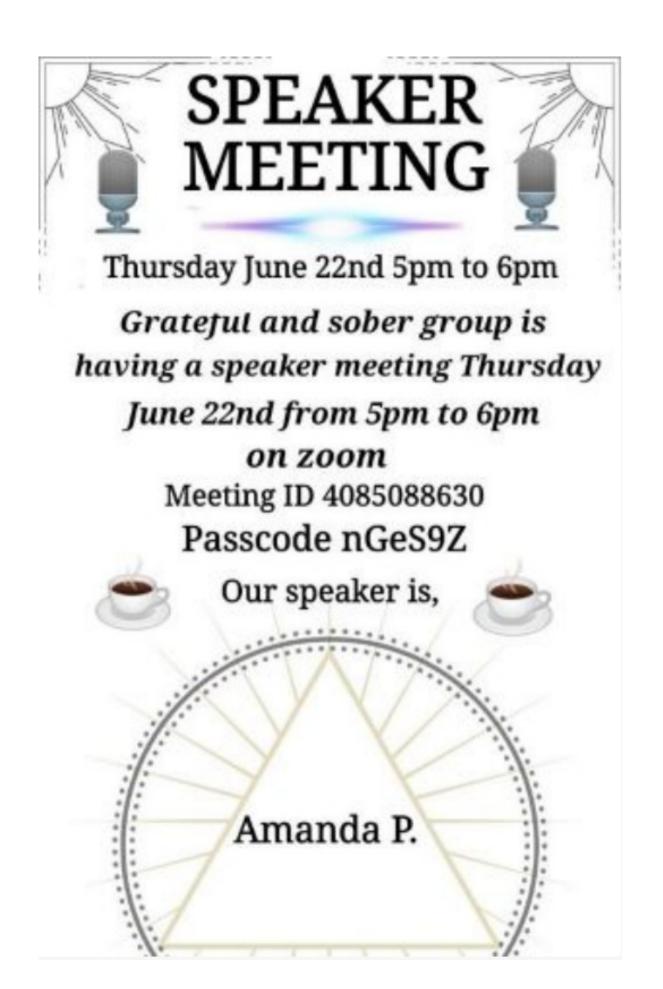

### **Upcoming Events for June**

**GRATEFUL AND SOBER GROUP SPEAKER MEETING** 

- DATE: THURSDAY, JUNE 22<sup>ND</sup>, 2023
- TIME: 5:00PM-6:00 PM
- PLACE: ZOOM MEETING
- SPEAKER: AMANDA P.
- MEETING ID: 4085088630
- PASSCODE:NGES9Z
- FLIER ATTACHED